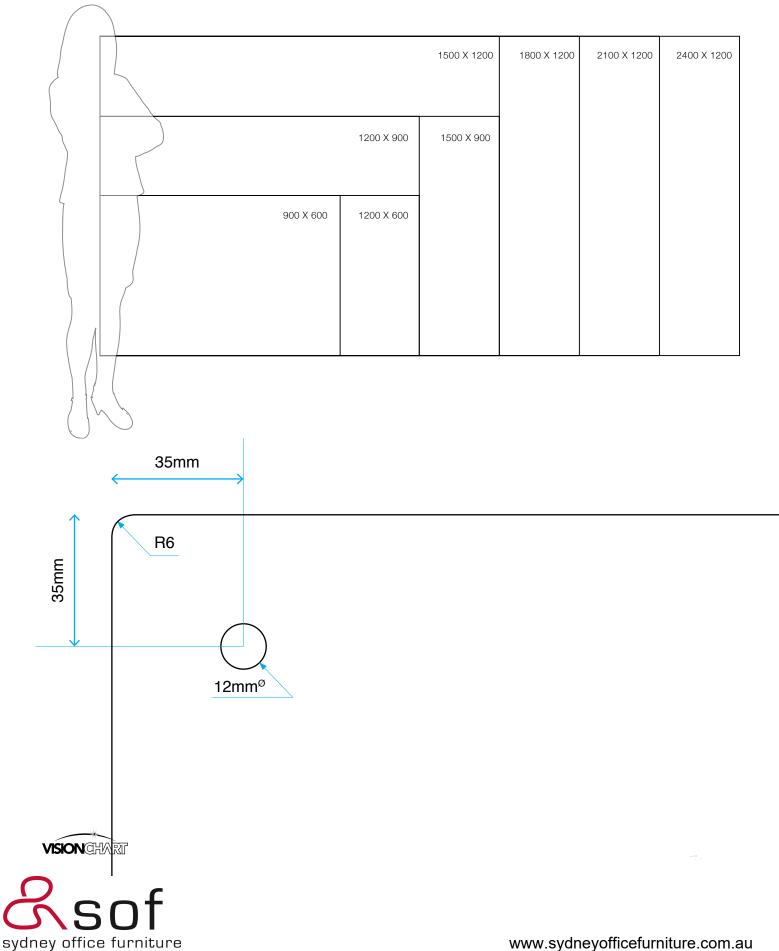

- Toughened 4.5mm Magnetic Safety glass conforms to: AS/NZS 2208:1996 Safety Glazing Matrerials In Buildings Standard
- Polished edge and 6mm rounded corners
- 12mm holes for fixing are space 35mm from edges
- Includes clear acrylic pen tray
- 50 Year warranty on erasing surface
- Sizes up to 1500x900mm have 4 holes with 4 fittings
- Sizes 1500x1200mm or more have 6 holes with 6 fittings
- Size 2400x1200mm have 8 holes with 8 fittings

**FRAMELESS** – tempered glass is borderless to create clean lines, uncluttered and ultra modern appearance.

STYLISH FIXTURES - float the board 15mm off the wall

|                          | Size (mm)                                                                                                                                                                                                                                                                                                                           |
|--------------------------|-------------------------------------------------------------------------------------------------------------------------------------------------------------------------------------------------------------------------------------------------------------------------------------------------------------------------------------|
| Lumiere White Glassboard | 900 x 600                                                                                                                                                                                                                                                                                                                           |
| umiere White Glassboard  | 1200 x 600                                                                                                                                                                                                                                                                                                                          |
| umiere White Glassboard  | 1200 x 900                                                                                                                                                                                                                                                                                                                          |
| umiere White Glassboard  | 1200 x 1200                                                                                                                                                                                                                                                                                                                         |
| umiere White Glassboard  | 1500 x 900                                                                                                                                                                                                                                                                                                                          |
| umiere White Glassboard  | 1500 x 1200                                                                                                                                                                                                                                                                                                                         |
| umiere White Glassboard  | 1800 x 1200                                                                                                                                                                                                                                                                                                                         |
| umiere White Glassboard  | 2100 x 1200                                                                                                                                                                                                                                                                                                                         |
| umiere White Glassboard  | 2400 x 1200                                                                                                                                                                                                                                                                                                                         |
| umiere Black Glassboard  | 1200 x 600                                                                                                                                                                                                                                                                                                                          |
| umiere Black Glassboard  | 1800 x 1200                                                                                                                                                                                                                                                                                                                         |
|                          | Description  Lumiere White Glassboard  Lumiere Black Glassboard  Lumiere Black Glassboard |