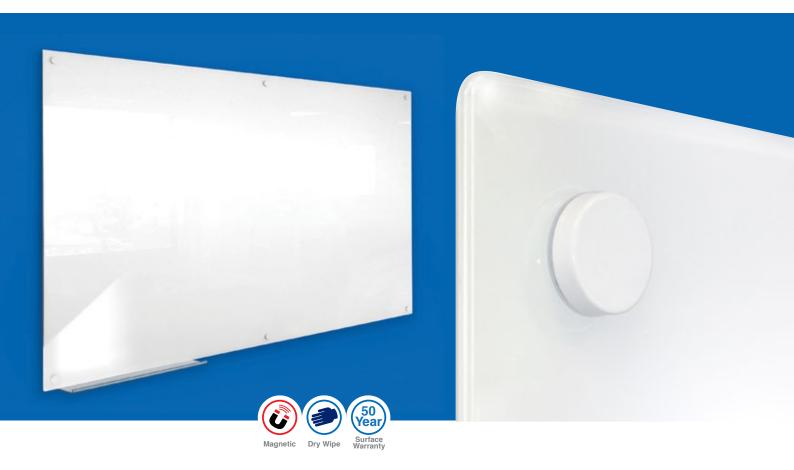

## Lumiére Magnetic Glassboard

Our Lumiere Glassboards™ have revolutionised the writing board market. They provide a sleek, timeless look and have been the choice for corporate interior designs and large scale projects in particular.

PURE White or Starphire Glass is Low-Iron Glass allowing non-tinted transmission through the glass of the white finish. Standard glass has mineral traces that result in a slight green tint. You should choose Lumiere Starphire Glass boards if you want a PURE Brilliant White or true colour finishes.

- Toughened 4.5mm Magnetic Safety glass conforms to: AS/NZS 2208:1996 Safety Glazing Matrerials In Buildings Standard
- Polished edge and 6mm rounded corners
- 12mm holes for fixing are space 35mm from edges
- Includes clear acrylic pen tray
- 50 Year warranty on erasing surface
- Sizes up to 1500x900mm have 4 holes with 4 fittings
- Sizes 1500x1200mm or more have 6 holes with 6 fittings
- Size 2400x1200mm have 8 holes with 8 fittings

**CONTEMPORARY** – alternative to traditional whiteboards highlighted by the translucency and elegance of premium glass.

**QUALITY** – toughened safety glass, non-porous surface will not ghost or stain and works with standard dry-erase markers.

**FRAMELESS** – tempered glass is borderless to create clean lines, uncluttered and ultra modern appearance.

STYLISH FIXTURES - float the board 15mm off the wall

|                          | Size (mm)                                                                                                                                                                                                                                                                                                                           |
|--------------------------|-------------------------------------------------------------------------------------------------------------------------------------------------------------------------------------------------------------------------------------------------------------------------------------------------------------------------------------|
| Lumiere White Glassboard | 900 x 600                                                                                                                                                                                                                                                                                                                           |
| umiere White Glassboard  | 1200 x 600                                                                                                                                                                                                                                                                                                                          |
| umiere White Glassboard  | 1200 x 900                                                                                                                                                                                                                                                                                                                          |
| umiere White Glassboard  | 1200 x 1200                                                                                                                                                                                                                                                                                                                         |
| umiere White Glassboard  | 1500 x 900                                                                                                                                                                                                                                                                                                                          |
| umiere White Glassboard  | 1500 x 1200                                                                                                                                                                                                                                                                                                                         |
| umiere White Glassboard  | 1800 x 1200                                                                                                                                                                                                                                                                                                                         |
| umiere White Glassboard  | 2100 x 1200                                                                                                                                                                                                                                                                                                                         |
| umiere White Glassboard  | 2400 x 1200                                                                                                                                                                                                                                                                                                                         |
| umiere Black Glassboard  | 1200 x 600                                                                                                                                                                                                                                                                                                                          |
| umiere Black Glassboard  | 1800 x 1200                                                                                                                                                                                                                                                                                                                         |
|                          | Description  Lumiere White Glassboard  Lumiere Black Glassboard  Lumiere Black Glassboard |